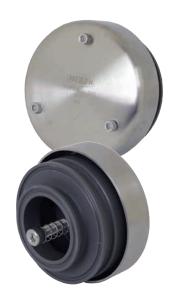

## Air & Vacuum Relief Tank Vent Valve

## Material:

• light weight, robust PVC and 304 stainless steel construction

## Features:

- dome helps in preventing external contamination
- can use any clamp gasket